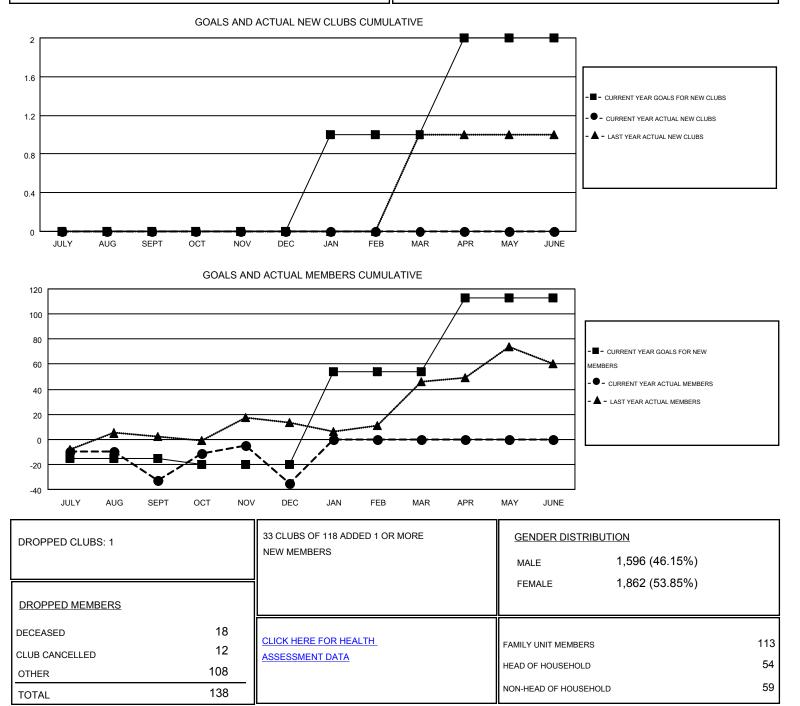

## GMT: HARVEY WHITLEY

| Clubs                 |                  |           |                  |                  | Members               |                    |                                        |                    |                  |
|-----------------------|------------------|-----------|------------------|------------------|-----------------------|--------------------|----------------------------------------|--------------------|------------------|
| RESULTS FOR 2016-2017 |                  |           |                  |                  | RESULTS FOR 2016-2017 |                    |                                        |                    |                  |
| QUARTER               | NEW CLUB<br>GOAL | NEW CLUBS | DROPPED<br>CLUBS | NET<br>GAIN/LOSS | QUARTER               | NEW MEMBER<br>GOAL | CHARTER AND<br>NEW<br>MEMBERS<br>ADDED | DROPPED<br>MEMBERS | NET<br>GAIN/LOSS |
| JULY/AUG/SEPT         | 0                | 0         | 0                | 0                | JULY/AUG/SEPT         | -15                | 36                                     | 69                 | -33              |
| OCT/NOV/DEC           | 0                | 0         | 1                | -1               | OCT/NOV/DEC           | -5                 | 67                                     | 69                 | -2               |
| JAN/FEB/MAR           | 1                | 0         | 0                | 0                | JAN/FEB/MAR           | 74                 | 0                                      | 0                  | 0                |
| APR/MAY/JUNE          | 1                | 0         | 0                | 0                | APR/MAY/JUNE          | 59                 | 0                                      | 0                  | 0                |